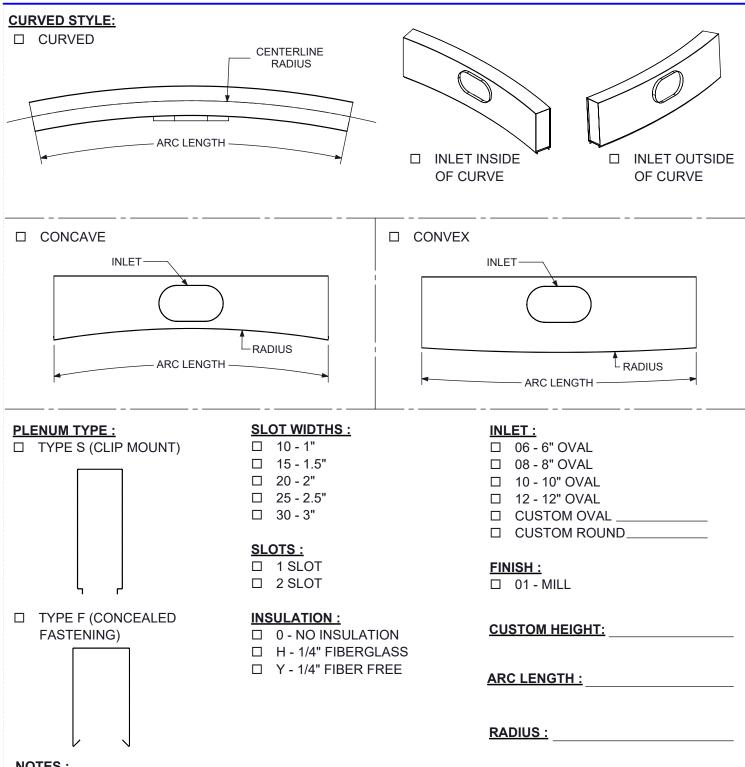

## NOTES:

- PLENUM IS MILL FINISH GALVANIZED STEEL
- TYPE S DFP AND DFL MUST BE INSTALLED BEFORE HARD CEILING
- MINIMUM ARC LENGTH IS 12". MAXIMUM ARC LENGTH IS 72"
- USE CURVING REQUEST EXCEL SHEET LINK FOR CALCULATOR AND ORDERING
- PLENUM HEIGHT MUST BE 2" GREATER THAN ROUND INLET SIZE
- REFERENCE GC0105.16-GC0110.12 FOR MORE DIMENSIONS NOT SHOWN **DIMENSION ARE GIVEN AS INCHES [MM]**